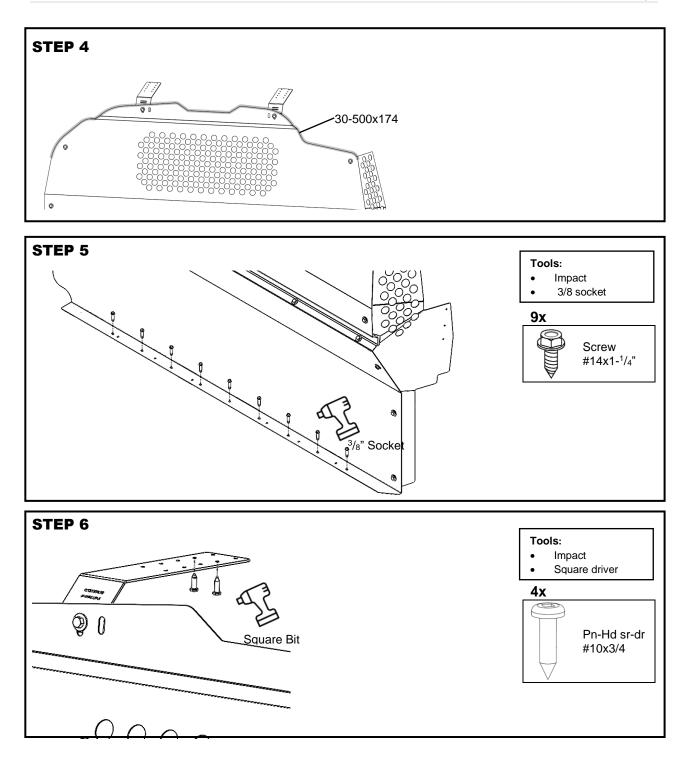

# **BILL OF MATERIALS**

#### **Bill of Materials**

| Item No.   | Description                           | Qty. |
|------------|---------------------------------------|------|
| 30-127     | Upper panel perforated, full-size van | 1    |
| 30-209     | Lower panel, full-size van            | 1    |
| 30-340     | Wing, pass side, E-Series             | 1    |
| 30-341     | Wing, driver side, E-Series           | 1    |
| 30-400     | Ceiling bracket                       | 2    |
| 30-500x174 | Edge Trim, 5/8" x 174" Long           | 1    |
| 79-932     | Warning label - Bilingual, partition  | 1    |
| 90-3077    | Fastener kit for C10-B,C12-B          | 1    |

#### Hardware Kit 90-3077

| Item No. | Description                          | Qty. |
|----------|--------------------------------------|------|
| 90-204   | Bolt hx-hd gr5 5/16"-18x3/4" zinc    | 17   |
| 92-104   | Screw HWH tpAB #14x1-1/4" zinc       | 9    |
| 92-174   | Screw pn-hd sq-dr tpA #10x3/4" zinc  | 4    |
| 94-116   | Nut srr-flg 5/16"-18 zinc            | 17   |
| 98-116   | Flat washer USS 5/16" O.D. 7/8" zinc | 17   |