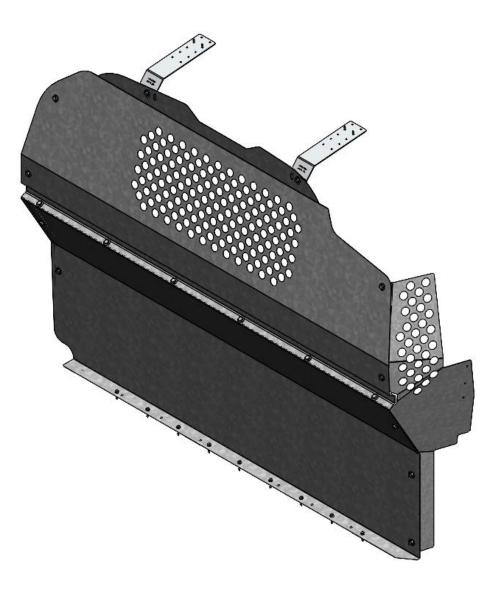

# С10-В

Partition, Contoured, E-Series

#### **Bill of Materials**

| Item No.   | Description                           | Qty. |
|------------|---------------------------------------|------|
| 30-127     | Upper panel perforated, full-size van | 1    |
| 30-209     | Lower panel, full-size van            | 1    |
| 30-340     | Wing, pass side, E-Series             | 1    |
| 30-341     | Wing, driver side, E-Series           | 1    |
| 30-400     | Ceiling bracket                       | 2    |
| 30-500x174 | Edge Trim, 5/8" x 174" Long           | 1    |
| 79-932     | Warning label - Bilingual, partition  | 1    |
| 90-3077    | Fastener kit for C10-B,C12-B          | 1    |