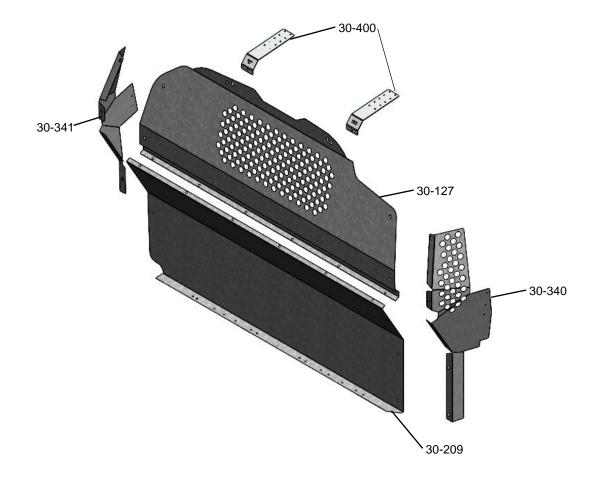

# **BILL OF MATERIALS**

#### **Bill of Materials**

| Item No.   | Description                           | Qty. |
|------------|---------------------------------------|------|
| 30-127     | Upper panel perforated, full-size van | 1    |
| 30-209     | Lower panel, full-size van            | 1    |
| 30-340     | Wing, pass side, E-Series             | 1    |
| 30-341     | Wing, driver side, E-Series           | 1    |
| 30-400     | Ceiling bracket                       | 2    |
| 30-500x174 | Edge Trim, 5/8" x 174" Long           | 1    |
| 79-932     | Warning label - Bilingual, partition  | 1    |
| 90-3077    | Fastener kit for C10-B,C12-B          | 1    |