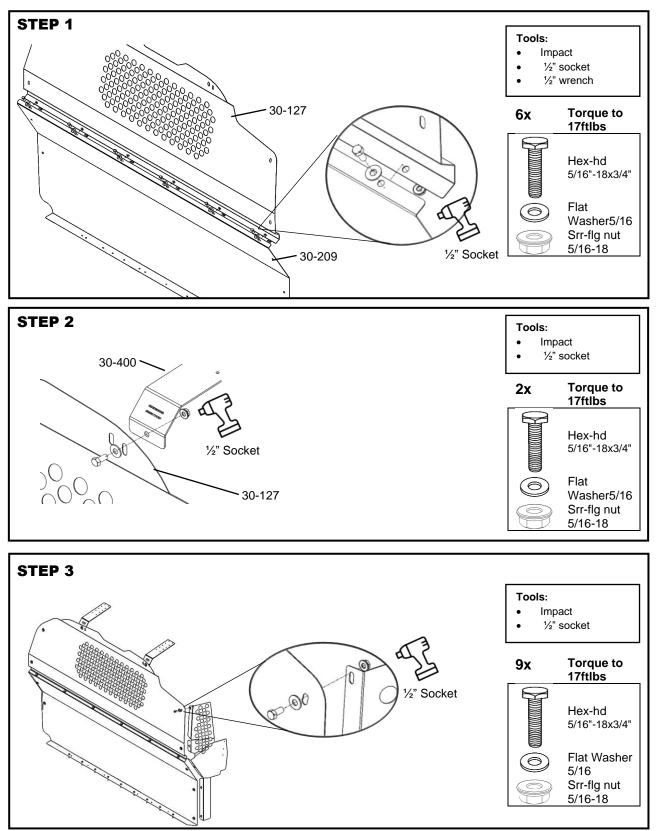

# **BILL OF MATERIALS**

#### **Bill of Materials**

| Item No.   | Description                           | Qty. |
|------------|---------------------------------------|------|
| 30-127     | Upper panel perforated, full-size van | 1    |
| 30-209     | Lower panel, full-size van            | 1    |
| 30-340     | Wing, pass side, E-Series             | 1    |
| 30-341     | Wing, driver side, E-Series           | 1    |
| 30-400     | Ceiling bracket                       | 2    |
| 30-500x174 | Edge Trim, 5/8" x 174" Long           | 1    |
| 79-932     | Warning label - Bilingual, partition  | 1    |
| 90-3077    | Fastener kit for C10-B,C12-B          | 1    |

#### Hardware Kit 90-3077

| Item No. | Description                          | Qty. |
|----------|--------------------------------------|------|
| 90-204   | Bolt hx-hd gr5 5/16"-18x3/4" zinc    | 17   |
| 92-104   | Screw HWH tpAB #14x1-1/4" zinc       | 9    |
| 92-174   | Screw pn-hd sq-dr tpA #10x3/4" zinc  | 4    |
| 94-116   | Nut srr-flg 5/16"-18 zinc            | 17   |
| 98-116   | Flat washer USS 5/16" O.D. 7/8" zinc | 17   |